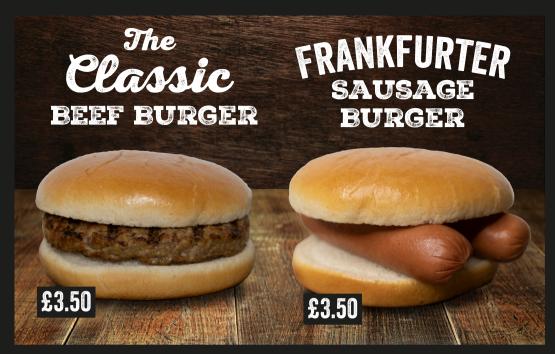

The price is for the burger only, chips need to be added separately.

## ADD TO ANY BURGER

SALAD (Lettuce & Tomato) FREE CHEESE SLICE 50P BACON 75P

Sauces available at the sauce station, which is to the left-hand side of the Burger Bar.

## **ALLERGEN ADVICE**



**GLUTEN FREE** 

Any other information needed please ask the staff member for details.

The pictures are for illustration purposes only.



CO

C

| PORTION OF CHIPS (F | PORTION OF<br>Cheese # |
|---------------------|------------------------|
|                     | on Chips               |
|                     |                        |
| £2.80               | £3.60                  |

80z £1.20 £1.20

£1.60

£1.80 £2.20

£2.20

£2.40

£2.40

£2.50

£1.00

tion available

| OLD DRINKS                | <b>12</b> 0z | 1