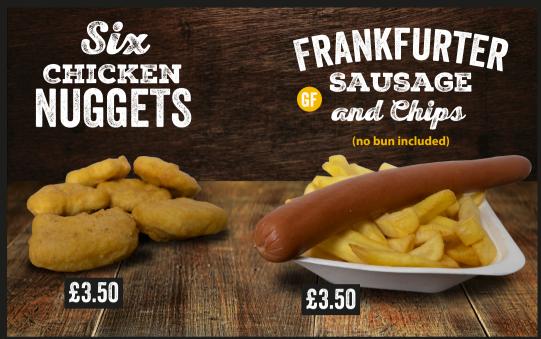

The price is for the burger only, chips need to be added separately.

## **ALLERGEN ADVICE**

**GLUTEN FREE** 

Any other information needed please ask the staff member for details.

The pictures are for illustration purposes only.

CO

C

| PORTION OF CHIPS (F | PORTION OF<br>Cheese # |
|---------------------|------------------------|
|                     | on Chips               |
|                     |                        |
| £2.80               | £3.60                  |