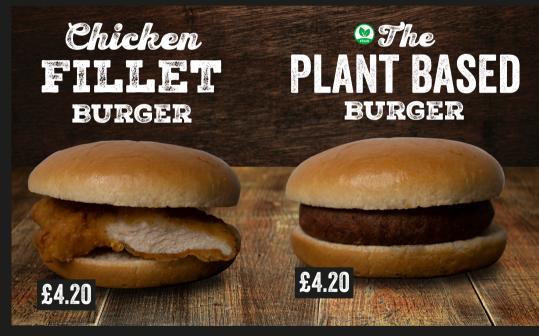

The price is for the burger only, chips need to be added separately.

## ADD TO ANY BURGER

SALAD (Lettuce & Tomato) FREE CHEESE SLICE 50P BACON 75P

Sauces available at the sauce station, which is to the left-hand side of the Burger Bar.

## **ALLERGEN ADVICE**



**GLUTEN FREE** 

Any other information needed please ask the staff member for details.

The pictures are for illustration purposes only.



CO

C

| PORTION OF CHIPS (F | PORTION OF<br>Cheese # |
|---------------------|------------------------|
|                     | on Chips               |
|                     |                        |
| £2.80               | £3.60                  |

80z £1.20 £1.20

£1.60

£1.80 £2.20

£2.20

£2.40

£2.40

£2.50

£1.00

tion available

| OLD DRINKS                | <b>12</b> 0z | 16oz